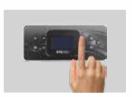

|
| Plumbing          | PVC Hose                            |
| INSULATION SYSTEM | Skirt Lock + Full foaming           |

### **OUICKWATER PROFESSIONAL SWIMMING TRAINING SYSTEM**

| <b>(</b> 0.00000000000000000000000000000000000 |                  |
|------------------------------------------------|------------------|
| Swim jets                                      | 3"Turbo jets x 2 |
| High Performance Swimming Pumps                | 2 x 3HF          |
| Swim pole base & Handrail                      | Yes              |
|                                                |                  |

## **CONTROL SYSTEM**

Control systemCA300-3KWControl panelButton Screen MP31

# LIGHTING

Waterlevel lights | Large LED | Backlit controls





BEST WARRANTY
IN THE INDUSTRY



Wi-Fi (Free)



LCD DISPLAY



**FULL FOAM** 





CABINET COLOR



REY

27