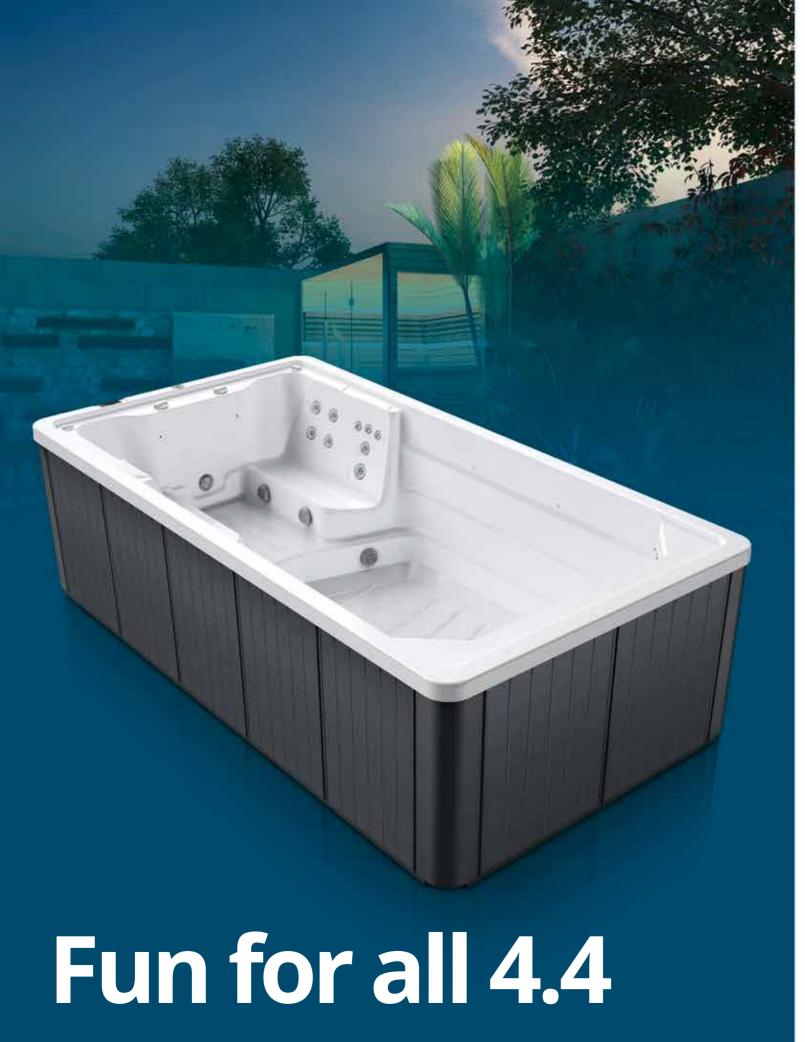

### **BASIC INFORMATION**

| Dimensions     | 4430 x 2350 x 1290mm |
|----------------|----------------------|
| Product layout | 3 seats              |
| Water capacity | 6300 L               |
| Dry weight     | 804 Kg               |
| Power supply   | 25 Amp               |
|                |                      |

#### **MASSAGE SYSTEM**

Massage Jets 14

### **OUICKWATER PROFESSIONAL SWIMMING TRAINING SYSTEM**

| <b>(</b> 0.00000000000000000000000000000000000 |                  |
|------------------------------------------------|------------------|
| Swim jets                                      | 3"Turbo jets x 2 |
| High Performance Swimming Pumps                | 2 x 3HF          |
| Swim pole base & Handrail                      | Yes              |
|                                                |                  |

# LIGHTING

Waterlevel lights | Large LED | Backlit controls

BEST WARRANTY
IN THE INDUSTRY

Wi-Fi (Free)

LCD DISPLAY

**FULL FOAM** 

CABINET COLOR

REY