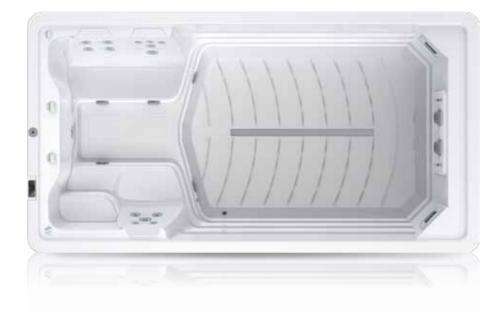

### **BASIC INFORMATION**

| Dimensions     | 4430 x 2350 x 1290mm |
|----------------|----------------------|
| Product layout | 3 seats              |
| Water capacity | 6300 L               |
| Dry weight     | 804 Kg               |
| Power supply   | 25 Amp               |
|                |                      |

#### **MASSAGE SYSTEM**

Massage Jets 14

### **OUICKWATER PROFESSIONAL SWIMMING TRAINING SYSTEM**

| <b>(</b> 0.00000000000000000000000000000000000 |                  |
|------------------------------------------------|------------------|
| Swim jets                                      | 3"Turbo jets x 2 |
| High Performance Swimming Pumps                | 2 x 3HF          |
| Swim pole base & Handrail                      | Yes              |
|                                                |                  |